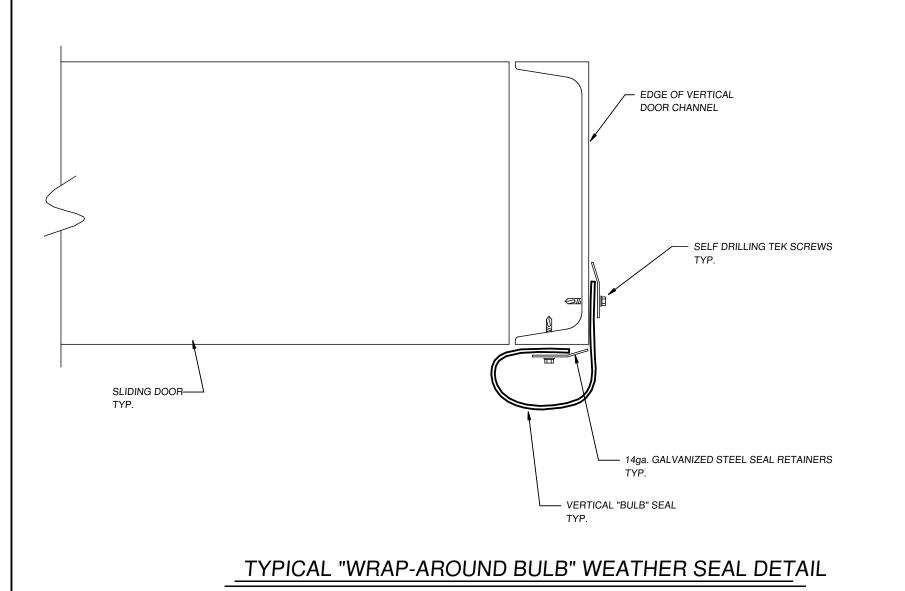

## TYPICAL WEATHER SEAL LAYOUT

| ALL DIMENSIONS IN INCHES                                                                                                                                                                                                                                                       |                                                   |                               |                  |               |  |  |
|--------------------------------------------------------------------------------------------------------------------------------------------------------------------------------------------------------------------------------------------------------------------------------|---------------------------------------------------|-------------------------------|------------------|---------------|--|--|
|                                                                                                                                                                                                                                                                                |                                                   | FOR APPROVAL FOR CONSTRUCTION |                  |               |  |  |
|                                                                                                                                                                                                                                                                                |                                                   | Drawn By:<br>C. Toltzman      | Date:<br>1/24/13 | Scale:<br>NTS |  |  |
|                                                                                                                                                                                                                                                                                | Aircraft Hangar Door Weather Seals                | Project Name: Name            |                  |               |  |  |
| This drawing and design is the property of Jacor Incorporated.<br>It may not be used for any purpose other than by the owner.<br>Jacor Incorporated does not authorize the reproduction or conveyance<br>of any information contained herein without prior written permission. |                                                   | SEAL DETAILS                  |                  |               |  |  |
|                                                                                                                                                                                                                                                                                | KANSASVILLE,WI (414) 403-8656<br>WWW.JACORINC.COM | DWG.NO.:                      | Revision<br>0    | Sheet<br>1/1  |  |  |