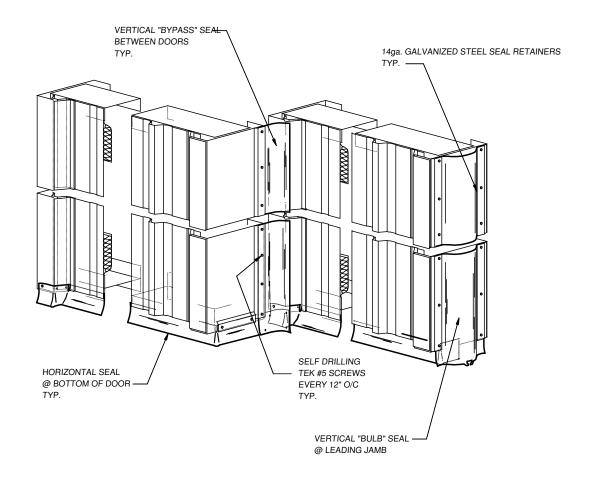

## TYPICAL BY-PASS WEATHER SEAL DETAIL

| ALL DIMENSIONS IN INCHE                                                                                                                                                                                                                                                        |                                                   |                               |                  |               |  |  |
|--------------------------------------------------------------------------------------------------------------------------------------------------------------------------------------------------------------------------------------------------------------------------------|---------------------------------------------------|-------------------------------|------------------|---------------|--|--|
|                                                                                                                                                                                                                                                                                |                                                   | FOR APPROVAL FOR CONSTRUCTION |                  |               |  |  |
|                                                                                                                                                                                                                                                                                |                                                   | Drawn By:<br>C. Toltzman      | Date:<br>1/24/13 | Scale:<br>NTS |  |  |
|                                                                                                                                                                                                                                                                                |                                                   | Project Name: Name            |                  |               |  |  |
| This drawing and design is the property of Jacor Incorporated.<br>It may not be used for any purpose other than by the owner.<br>Jacor Incorporated does not authorize the reproduction or conveyance<br>of any information contained herein without prior written permission. |                                                   | SEAL DETAILS                  |                  |               |  |  |
|                                                                                                                                                                                                                                                                                | KANSASVILLE,WI (414) 403-8656<br>WWW.JACORINC.COM | DWG.NO.:                      | Revision<br>0    | Sheet<br>1/1  |  |  |