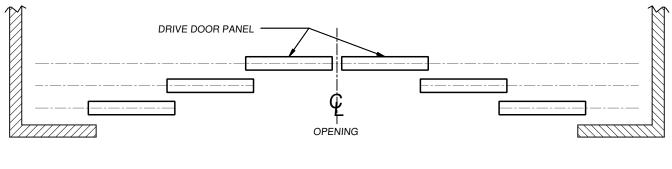

This drawing and design is the property of Jacor Incorporated.<br>It may not be used for any purpose other than by the owner.<br>Jacor Incorporated does not authorize the reproduction or conveyance<br>of any information contained herein without prior written permission. |                                                   | SEAL DETAILS                  |                  |               |  |  |
|                                                                                                                                                                                                                                                                                | KANSASVILLE,WI (414) 403-8656<br>WWW.JACORINC.COM | DWG.NO.:                      | Revision<br>0    | Sheet<br>1/1  |  |  |



**BI-PARTING** 

NUMBER OF PANELS VARIES



ONE-WAY

NUMBER OF PANELS VARIES









## TYPICAL BY-PASS WEATHER SEAL DETAIL

| ALL DIMENSIONS IN INCHE                                                                                                                                                                                                                                                        |                                                   |                               |                  |               |  |  |
|-------------------------------------------------------------------------------------------------------------------------------------------------------------------------------------------------------------------------------------------------------------------------------