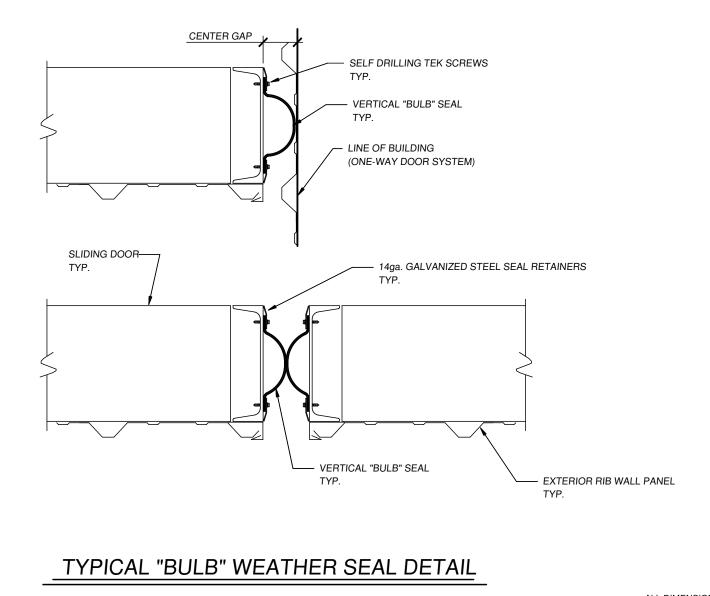

## TYPICAL WEATHER SEAL LAYOUT

| ALL DIMENSIONS IN INCHES                                                                                                                                                                                                                                                       |                                                   |                               |                  |               |  |  |
|--------------------------------------------------------------------------------------------------------------------------------------------------------------------------------------------------------------------------------------------------------------------------------|---------------------------------------------------|-------------------------------|------------------|---------------|--|--|
|                                                                                                                                                                                                                                                                                |                                                   | FOR APPROVAL FOR CONSTRUCTION |                  |               |  |  |
|                                                                                                                                                                                                                                                                                |                                                   | Drawn By:<br>C. Toltzman      | Date:<br>1/24/13 | Scale:<br>NTS |  |  |
|                                                                                                                                                                                                                                                                                | Aircraft Hangar Door Weather Seals                | Project Name: Name            |                  |               |  |  |
| This drawing and design is the property of Jacor Incorporated.<br>It may not be used for any purpose other than by the owner.<br>Jacor Incorporated does not authorize the reproduction or conveyance<br>of any information contained herein without prior written permission. |                                                   | SEAL DETAILS                  |                  |               |  |  |
|                                                                                                                                                                                                                                                                                | KANSASVILLE,WI (414) 403-8656<br>WWW.JACORINC.COM | DWG.NO.:                      | Revision<br>0    | Sheet<br>1/1  |  |  |