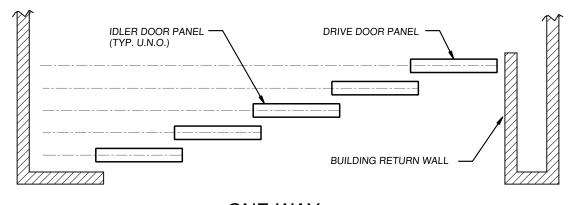

Jacor Incorporated.<br>It may not be used for any purpose other than by the owner.<br>Jacor Incorporated does not authorize the reproduction or conveyance<br>of any information contained herein without prior written permission. |                                                   | SEAL DETAILS                  |                  |               |  |  |
|                                                                                                                                                                                                                                                                                | KANSASVILLE,WI (414) 403-8656<br>WWW.JACORINC.COM | DWG.NO.:                      | Revision<br>0    | Sheet<br>1/1  |  |  |



**BI-PARTING** 

NUMBER OF PANELS VARIES



ONE-WAY

NUMBER OF PANELS VARIES









## TYPICAL BY-PASS WEATHER SEAL DETAIL

| ALL DIMENSIONS IN INCHE                                                                                                                                                                                                                                                        |                                                   |                               |                  |               |  |  |
|--------------------------------------------------------------------------------------------------------------------------------------------------------------------------------------------------------------------------------------------------------------------------------|------------------------------------------