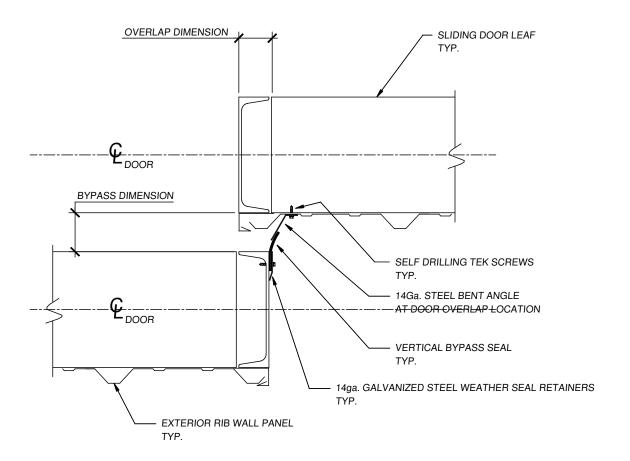

## TYPICAL BY-PASS WEATHER SEAL DETAIL

| ALL DIMENSIONS IN INCHE                                                                                                                                                                                                                                                        |                                                   |                               |                  |               |  |  |
|--------------------------------------------------------------------------------------------------------------------------------------------------------------------------------------------------------------------------------------------------------------------------------|---------------------------------------------------|-------------------------------|------------------|---------------|--|--|
|                                                                                                                                                                                                                                                                                |                                                   | FOR APPROVAL FOR CONSTRUCTION |                  |               |  |  |
|                                                                                                                                                                                                                                                                                |                                                   | Drawn By:<br>C. Toltzman      | Date:<br>1/24/13 | Scale:<br>NTS |  |  |
|                                                                                                                                                                                                                                                                                |                                                   | Project Name: Name            |                  |               |  |  |
| This drawing and design is the property of Jacor Incorporated.<br>It may not be used for any purpose other than by the owner.<br>Jacor Incorporated does not authorize the reproduction or conveyance<br>of any information contained herein without prior written permission. |                                                   | SEAL DETAILS                  |                  |               |  |  |
|                                                                                                                                                                                                                                                                                | KANSASVILLE,WI (414) 403-8656<br>WWW.JACORINC.COM | DWG.NO.:                      | Revision<br>0    | Sheet<br>1/1  |  |  |